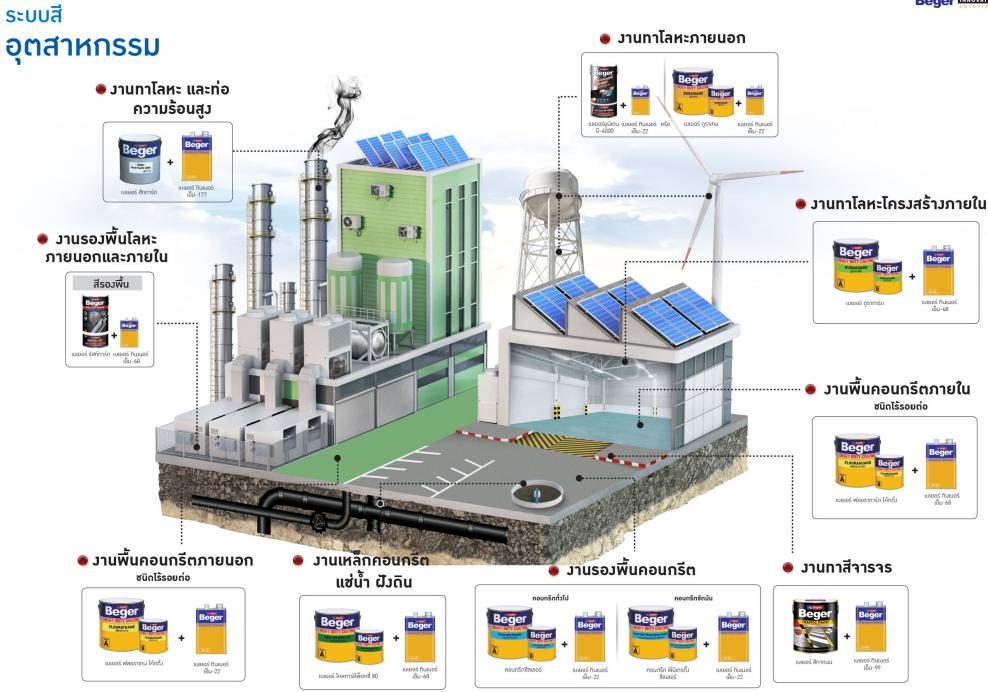

# ຜລັຕກັດເກົ **สีอุตสาหกรรมเบเยอร์** สำหรับมานพื้นและคอนกรีต

## สีรองพื้นสำหรับงานปนและคอนกรีต

## สำหรับพื้นคอนกรีต

## เบเยอร์ คอนกรีต ซีลเลอร์

เบเยอร์ คอนทรีต ซีลเลอร์ เป็นสีอีพ็อกซี่ชนิด 2 ส่วน ผสม (A:B) เป็นสีชนิดใส สำหรับรองพื้น พื้นผิวที่เป็นปุนและคอนทรีต มีคุณสมบัติในการยึดเกาะฝุ่นผง และแทรกซึมได้ดี เหมาะสำหรับปนขัดหยาบ

## สำหรับพื้นคอนกรีตขัดมัน

## สีทับหน้าสำหรับมานปูนและคอนกรีต

## สีโพลียรีเทนสำหรับมานปนและคอนกรีต

## สีอีพ็อกซี่สำหรับมานปูนและคอนกรีต

# สำหรับโครมสร้ามเหล็ก ถัม และท่อ