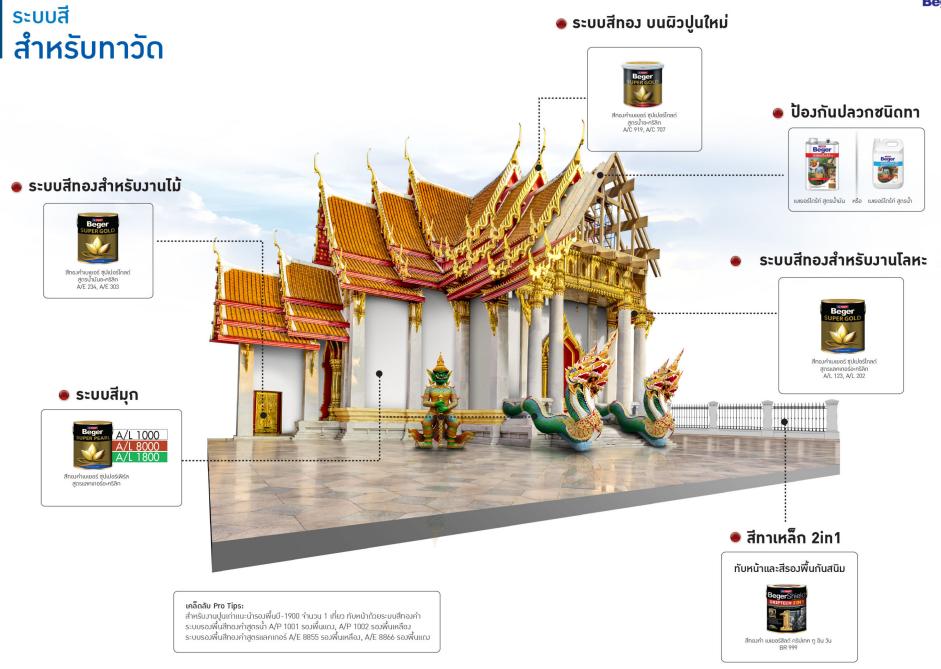

## สีทองคำเบเยอร์

## สีทองคำเบเยอร์ ซปเปอร์โกลด์ สตรน้ำอะคริลิก เหมาะสำหรับทานนั้วปน ทาโบสถ์ เจดีย์ และซ่อฟ้า

- สีทองสกสว่าง เนื้อสีเรียบเนียน เนื้อทองลอยเป็นประกาย
- ยึดเกาะพื้นผิวดีเยี่ยม ป้อมกันเชื้อรา ทนทานทุกสภาวะ

สีประกายมกเมามามเปล่มปลั่มด้วยผมมกคณภาพสม

อัลตร้าพรีเมี่ยมเกรด เหมาะสำหรับทาพื้นผิวปน

ผสมสารป้องกันรังสี UV ทำให้สีทองไม่ซีดจางเร็ว

A/L 1000 A/I 1800

A/L 8000

• อะคริลิกแท้ 100%

• ผมมกคณภาพสม

• ป้อมกันแสมแดดสีไม่ซีดาาม

ไม่มีสารปรอกและตะกั่ว

เบเยอร์ ซปเปอร์เพิร์ล

เหล็ก อะลูมิเนียม สัมกะสี ไม้

## สีทองคำเบเยอร์ ซปเปอร์โกลด์ สูตรน้ำมันอะคริลิก เหมาะสำหรับทาทับสีเก่า

- ้ งานอัลลอยด์ อลูมิเนียม ทองเหลือง และสแตนเลส • สีทองคำเงางามเป็นประกาย ทองอร่ามสวยทุกมุมมอง
- ทาทับได้ทุกพื้นผิว รวมทั้งสีน้ำมันแห้งช้า และ สีรองพื้นกันสนิม

เบเยอร์ ซุปเปอร์โกลด์ สเปรย์

• สีทองคำสวิส เมางาม เป็นประกาย

อะคริลิกคณภาพสมทนทานไม่ซีดจาม

แห้มเร็ว ยึดเกาะดีเยี่ยม

กลบมิดดี ฟิล์มสีเรียบเนียน

ทนทานทุกสภาวะ ป้องกันแสงแดด และรังสี UV

## เหล็ก อลูมิเนียม สัมกะสี ไม้ • สีทองสุกสว่าง เงางามเป็นประกาย ดูาทองคำแท้

- แห้มเร็ว ยึดเกาะวัสดุได้ดีเยี่ยม ใช้ได้ทั้งงานทาและงานพ่น
- ใช้มานได้อเนกประสมค์ ทุกพื้นผิววัสด เช่น ปุ่น เหล็ก และอะลูมิเนียม