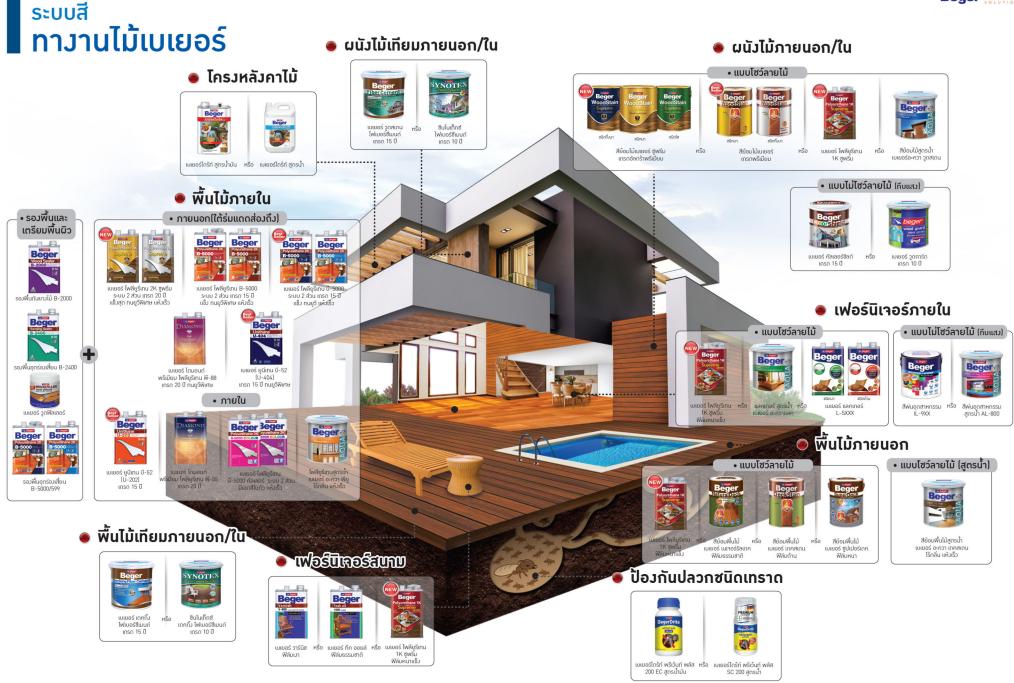

# ຝลิຕກັณฑ์ สีมานไม้เบเยอร์

ู้ บานผนับไม้ภายนอกและภายใน

## แบบโชว์ลายไม้

# ຝลิຕກັณฑ์ สีมานไม้เบเยอร์

มานพื้นไม้ภายนอก

ฟิล์มแข็มหนา หนึ่งเดียวของโพลียูรีเทน 1K ที่กล้าท้าแดดท้าฝน สำหรับงานทาไม้กลางแจ้งที่โดนแดดโดนฝนตลอดทั้งวัน

- ฟิล์มเมายาวนาน เนื้อฟิล์มหนาขึ้นฟิล์มเร็ว
- ทนแดดทนฝน ทนนานกว่า
- ทาได้ทั้งพื้นไม้, ผนังไม้และเฟอร์นิเจอร์ไม้ภายนอกและภายใน
- ทาได้ทั้มไม้จริงและไม้เทียม
- แห้วเร็วกลิ่นจาวไว 1 ช.ม. (แห้วสัมผัสได้) แห้วทาทับ 2 ช.ม.
- ระบบ 2in1 ไม่ต้องรองพื้น (เป็นสีทับหน้าพร้อมรองพื้นในตัว)
- ทาทับสีเก่าได้ทกชนิดทั้งสีย้อมไม้เก่า โพลียรีเทนเก่า แลคเกอร์เก่า สีน้ำมันเก่า สีไฟเบอร์ซีเมนต์เก่า
- ทนต่อการขีดข่วนและแรมกระแทก
- ปราศาากสารปรอท ตะทั่ว และโลหะหนัก ตามมาตรสาน EN71 าากยโรป \*ทดสอบเทียบกับโพลียูรีเทนทั่วไป โดยทากลามแจ้ม \*ผลการทดสอบในห้องปฏิบัติการ B.N.Brothers Co., Ltd

# ຝลิຕກັດເກົ สีมานไม้เบเยอร์

. มานเฟอร์นิเจอร์ไม้ภายใน แบบโชว์ลายไม้

# <sub>ຜ</sub>ຸລິຕຸກັດນຸກົ สีมานไม้เบเยอร์

<u>มานเฟอร์นิเจอร์ไม้สนาม</u>

เหมาะสำหรับมานเฟอร์นิเจอร์ภายในและภายนอกทุกชนิด นิยมใช้มากในกลุ่มช่างงานเฟอร์นิเจอร์หวาย

- เนื้อฟิล์มขึ้นสวย มันวาว โชว์ลายไม้
- ปกป้อมและรักษาเนื้อไม้ให้สวยมามได้ยาวนาน
- ทนทานต่อกรด ด่าม และสารเคมี
- ทาได้พื้นที่มาก ลิ่นแปรม แห้มเร็ว ทาม่าย
- เนื้อสีกระจายตัวดี ทาบามๆ ได้เรียบสม่ำเสมอ \*ผลการทดสอบในห้อมปฏิบัติการ B.N.Brothers Co., Ltd.

# ผลิตภัณฑ์ สีมานไม้เบเยอร์ วานพื้นไม้เทียม / ไม้ฝาเทียม