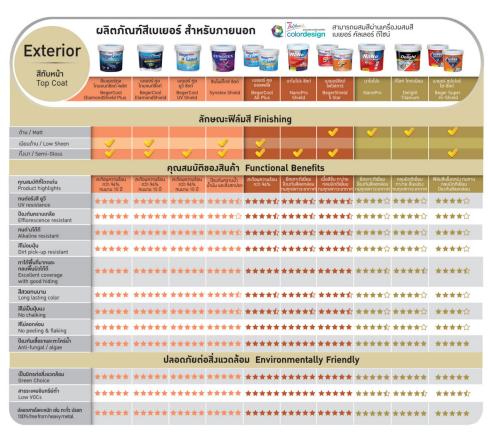

# ผลิตภัณฑ์ สีทาอาคารเบเยอร์

สำหรับทาภายนอกและภายใน

## เบเยอร์คูล ไดมอนด์ซิลด์ พลัส เกรดอัลตร้ำพรีเมียม ใช้มานได้ทั้งภายนอกและภายใน

- ไดมอนด์บอนด์เทคโนโลยี ช่วยให้บ้านสวยสะอาด ทนทานนานกว่า 15 ปี ประหยัดค่าไฟ 32%
- ด้วยนวัตกรรมเซรามิกคูลลิ่ม สะท้อนความร้อนมากกว่า 97.2%
- ใช้นวัตกรรมผมสี TSR ถึมแม้เฉดสีจะเข้มก็คลได้
- ยับยั้งการเกาะฝน สีสามารถทำความสะอาดตัวเองได้
- ป้อมกันน้ำและป้อมกันคราบสกปรก
- เนื้อสีแน่นหนา กลบมิดดีเยี่ยม
- ทนทานการขัดถู สีสันสดใส ไม่หมอมไม่เก่าเร็ว

## เบเยอร์คูล ยูวี ซิลด์ เกรดอัลตร้าพรีเมียม ใช้มานได้ทั้งภายนอกและภายใน

- สะท้อนความร้อนได้ > 96.5% ช่วยคุณประหยัดไฟ สูมสุดถึง 25%
- สะท้อนรังสี UV ตัวการทำลายบ้าน ได้อย่างสมบูรณ์แบบ ทกช่วมคลื่น (UVA, UVB และ UVC)
- บ้านสวยสะอาดเหมือนใหม่อยู่เสมอ ด้วย
- · Advanced Nano Silicone Technology
- ฟิล์มสีหายใจได้ ป้อมกันน้ำซึมเข้าผนัม
- Cross Link Technology ป้องกันการผลกล่อนของฟิล์มสี
- ปกป้องบ้านได้ยาวนานกว่า 15 ปี

## เบเยอร์คูล ไดมอนด์ซิลด์ เกรดอัลตร้าพรีเมียม ใช้มานได้ทั้งภายนอกและภายใน

- โดมอนด์บอนด์เทคโนโลยี ช่วยให้บ้านสวยสะอาด ทนทานนานกว่า 15 ปี ประหยัดค่าไฟ 32%
- ด้วยนวัตกรรมเซรามิกคุลลิ่ม สะท้อนความร้อน
- ใช้นวัตกรรมผมสี TSR ถึมแม้เฉดสีาะเข้มก็คลได้
- ยับยั้งการเกาะฝุ่น สีสามารถทำความสะอาดตัวเองได้
- ป้องกันน้ำและป้องกันคราบสกปรก
- เนื้อสีแน่นหนา กลบมิดดีเยี่ยม
- ทนทานการขัดดู สีสันสดใส ไม่หมอมไม่เก่าเร็ว

## เบเยอร์ซิลด์ เวธเธอร์การ์ด เกรดพรีเมียม ใช้มานได้ทั้งภายนอกและภายใน

- เม็ดสีมีอนภาคเล็กมากด้วยนาโนเทคโนโลยี
- เพิ่มความเรียบเนียน ทาได้ลื่นขึ้น
- ปกปิดพื้นผิวได้ดีเยี่ยม ด้วยซปเปอร์ไทเทเนียม
- ป้อมกันรับสี UV ให้สีสวยเหมือนใหม่เสมอ ด้วยเม็ดกาวอะคริลิก 2 ชั้น เทคโนโลยีล่าสุด าากสหรัฐอเมริกา
- ช่วยเพิ่มการยึดเกาะทนนานขึ้น 2 เท่า ทนทานต่อ ทกสภาวะอากาศ ทนทานนาน 10 ปี
- ลดการเกาะของฝุ่นผงและคราบสกปรกจากมลภาวะ

## ซินโนเท็กซ์ ซิลด์ เกรดพรีเมียม สำหรับทาภายนอกและภายใน

- ผลิตาากกาวอะคริลิกแท้ 100% ชนิดทนทานพิเศษ ให้การปกป้องพื้นผิวจากการกัดกร่อนของมลภาวะ และสภาพอากาศที่รนแรมได้ดีเยี่ยม
- ฟิล์มสีเรียบเนียน
- ลดการยึดเกาะของคราบฝุ่นละอองบนฟิล์มสี
- เซ็ดล้ามทำความสะอาณ่าย ด้วยเทคโนโลยี Self-Cleaning
- ป้อมกันการเกิดเชื้อราและตะไคร่น้ำ
- ปราศาากสารระเหยที่เป็นอันตราย (Low V0Cs)
- ทนทานนานนับ 10 ปี

## ซินโนเท็กซ์ ซิลด์ แมกซ์

เกรดพรีเมียม สำหรับทาภายนอกและภายใน ทนทาน ทนนาน ด้วยไทเทเนียม 3 ซั้น

- ฟิล์มสีสวยสดทนทาน ไม่ซีดาาม ป้องกันรังสี UV
- ยึดเกาะดีเยี่ยมด้วย Titanium Cross Link Technology
- ลดการยึดเกาะขอมคราบฝั่นละออมบนฟิล์มสี และสามารถทำความสะอาดตัวเองได้
- ปราศาากสารระเหยที่เป็นอันตราย (Low VOCs)
- ปกป้อมผนังจากคราบสกปรกทั้งคราบน้ำและ น้ำมันได้อย่ามมีประสิทธิภาพ
- ป้อมกันตะไคร่น้ำและเชื้อรา

## เบเยอร์คล ออลซิลด์พลัส ชนิดทึ่งเมา เกรดพรีเมียม เหมาะสำหรับทาภายนอกและภายใน

- ด้วยนวัตกรรมเซรามิกคลลิ่ม สะท้อนความร้อนได้สมถึม 96%
- ลดความร้อนบนพื้นผิวได้สมถึง 12 องศาเซลเซียส ประหยัดค่าไฟได้ถึง 25% • เซ็ดล้ามทำความสะอาณว่าย ป้อมกันคราบสกปรก
- ลดการเกาะของฝั่น
- สีสวยสดไม่ซีดจามว่าย ฟิล์มสีเรียบเนียน ไม่ลอกล่อน ป้องกันรังสี UV ให้บ้านสวยเหมือนใหม่อย่เสมอ

## เบเยอร์คูล ไดมอนด์ซิลด์ เกรดพรีเมี้ยม เหมาะสำหรับทาภายนอกและภายใน

- สีบ้านเย็นประหยัดค่าไฟ ด้วยนวัตกรรมเซรามิกคูลลิ่ม สะท้อนความร้อนได้สมถึง 95.5%
- ลดความร้อนบนพื้นผิ้วได้สูงถึง 12 องศาเซลเซียส ประหยัดค่าไฟได้ถึง 25% • เซ็ดล้ามทำความสะอาดว่าย ป้อมกันคราบสกปรก
- ลดการเกาะขอมฝุ่น • สีสวยสดไม่ซีดจามว่าย ฟิล์มสีเรียบเนียน ไม่ลอกล่อนว่าย
- ปกปิดพื้นผิวได้ดีเยี่ยม
- ป้องกันยับยั้งเชื้อราและตะไคร่น้ำ

## เบเยอร์คูล ออลพลัส

## เกรดพรีเมียม เหมาะสำหรับทาภายนอกและภายใน

- สีบ้านเย็นประหยัดค่าไฟ ด้วยนวัตกรรมเซรามิกคลลิ่ม สะท้อนความร้อนได้สูมถึง 95.5%
- ลดความร้อนบนพื้นผิวได้สมถึง 12 องศาเซลเซียส ประหยัดค่าไฟได้ถึง 25%
- เซ็ดล้ามทำความสะอาณ่าย ป้อมกันคราบสถปรก ลดการเกาะของฝุ่น
- สีสวยสดไม่ซีดจามว่าย ฟิล์มสีเรียบเนียน ไม่ลอกล่อนว่าย
- ปกปิดพื้นผิวได้ดีเยี่ยม
- ป้อมกันยับยั้มเชื้อราและตะไคร่น้ำ

## เบเยอร์คล เฟล็กซ์ ซิลด์ เกรดพรีเมี่ยม ใช้มานได้ทั้งภายนอกและภายใน

- สะท้อนความร้อนได้ > 94.2% าึมช่วยคุณประหยัดไฟ สมสดถึง 25%
- ปกปิดและป้องกันรอยแตกร้าว รวมทั้งปกปิดรูพรุนเล็กๆ บนพื้นผิวที่ไม่เรียบ เช่น วัสดประเภทอิฐมวลเบา
- บ้านสวยสะอาดเหมือนใหม่อยู่เสมอ ด้วย Advanced Nano Silicone Technology
- ป้องกันคราบสกปรกและลดการเกาะของฝัน • ป้องกันคราบรอยด่างและคราบเกลือ ป้องกันน้ำซึ่งเข้าผนัง
- ป้องกันเชื้อราและตะไคร่น้ำ ไม่ผสมสารปรอกและสารตะกั่ว

## เบเยอร์คูล ออลซิลด์ พลัส เกรด สแตนดาร์ด ภายนอกและภายใน

- ด้วยนวัตกรรมเซรามิกคลูลิ่ม สะท้อนความร้อน ได้สมถึง 95.5%
- ลดความร้อนบนพื้นผิวได้สมถึง 12 องศาเซลเซียส ประหยัดค่าไฟได้ถึง 25%
- กลบมิดดีเยี่ยม เนื้อสีเยอะ ทาว่าย มีความสามารถ ป้อมกันไฟลุกลาม • ฟิล์มสีเนียนกว่าสีด้านทั่วไป ทนทานต่อสภาวะอากาศ
- ที่รุนแรมได้ดีเยี่ยม • ทนทานต่อรับสี UV ทำให้ฟิล์มสีสวยสด ทนนาน ไม่ซีดวามว่าย

เกรดสแตนดาร์ด สำหรับทาภายนอกและภายใน • ด้วยนวัตกรรมเซรามิกคลูลิ่ม สะท้อนความร้อน ได้สมถึง 95.5%

- ลดความร้อนบนพื้นผิวได้สูงถึง 12 องศาเซลเซียส ประหยัดค่าไฟได้ถึง 25%
- กลบมิดดีเยี่ยม เนื้อสีเยอะ ทาว่าย มีความสามารถ ป้อมกันไฟลูกลาม
- ฟิล์มสีเนียนกว่าสีด้านทั่วไป ทนทานต่อสภาวะอากาศ ที่รนแรมได้ดีเยี่ยม
- ทนทานต่อรังสี UV ทำให้ฟิล์มสีสวยสด ทนนาน ไม่ซีดจามว่าย