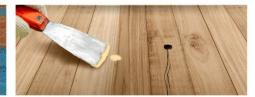

## เบเยอร์ วดฟิลเลอร์\*

สีโป๊วไม้สำหรับอุดรอยแตกและรอยหัวตะปู ทั้งภายในและภายนอก สูตรสำเร็า ไม่ต้อมผสมดินสอพอมหรือแต่มสีให้ยุ่มยาก

- ใช้มานม่าย เพียมตักออกจากภาชนะบรรจแล้วนวดให้เข้ากัน
- ยึดเกาะดีเยี่ยม ไม่แตกร้าว ไม่หลดล่อน
- แห้วเร็ว ขัดว่าย เรียบเนียน ไม่ยุบตัว
- ไม่เป็นคราบฝัวติดเนื้อไม้
- เจาะได้ เลื่อยได้ ทาสีทับได้ มี 4 เฉดสีให้เลือก ได้แก่ สีไม้สัก สีไม้มะฮ็อกกานี สีไม้วอลนัท และสีไม้สน \*ผลการทดสอบในห้อมปฏิบัติการ B.N.Brothers Co., Ltd.