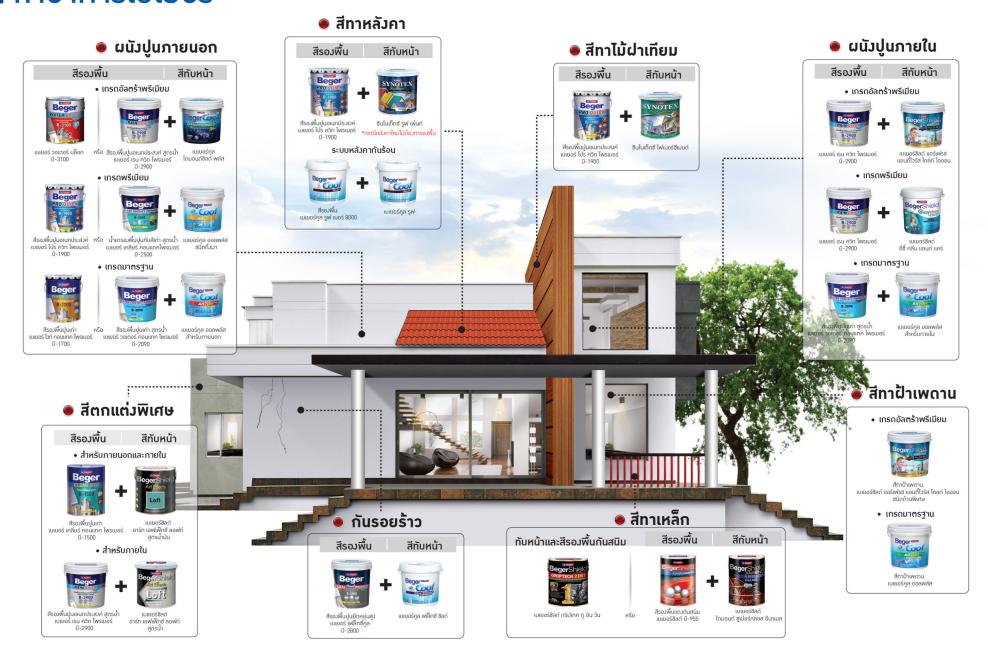

# ผลิตภัณฑ์ สีทาอาคารเบเยอร์

สำหรับทาภายนอกและภายใน

## เบเยอร์คูล ไดมอนด์ซิลด์ พลัส เกรดอัลตร้ำพรีเมียม ใช้มานได้ทั้งภายนอกและภายใน

- ไดมอนด์บอนด์เทคโนโลยี ช่วยให้บ้านสวยสะอาด ทนทานนานกว่า 15 ปี ประหยัดค่าไฟ 32%
- ด้วยนวัตกรรมเซรามิกคูลลิ่ม สะท้อนความร้อนมากกว่า 97.2%
- ใช้นวัตกรรมผมสี TSR ถึมแม้เฉดสีจะเข้มก็คลได้
- ยับยั้งการเกาะฝน สีสามารถทำความสะอาดตัวเองได้
- ป้อมกันน้ำและป้อมกันคราบสกปรก
- เนื้อสีแน่นหนา กลบมิดดีเยี่ยม
- ทนทานการขัดถู สีสันสดใส ไม่หมอมไม่เก่าเร็ว

## เบเยอร์คูล ยูวี ซิลด์ เกรดอัลตร้าพรีเมียม ใช้มานได้ทั้งภายนอกและภายใน

- สะท้อนความร้อนได้ > 96.5% ช่วยคุณประหยัดไฟ สูมสุดถึง 25%
- สะท้อนรังสี UV ตัวการทำลายบ้าน ได้อย่างสมบูรณ์แบบ ทกช่วมคลื่น (UVA, UVB และ UVC)
- บ้านสวยสะอาดเหมือนใหม่อยู่เสมอ ด้วย
- · Advanced Nano Silicone Technology
- ฟิล์มสีหายใจได้ ป้อมกันน้ำซึมเข้าผนัม
- Cross Link Technology ป้องกันการผลกล่อนของฟิล์มสี
- ปกป้องบ้านได้ยาวนานกว่า 15 ปี

## เบเยอร์คูล ไดมอนด์ซิลด์ เกรดอัลตร้าพรีเมียม ใช้มานได้ทั้งภายนอกและภายใน

- โดมอนด์บอนด์เทคโนโลยี ช่วยให้บ้านสวยสะอาด ทนทานนานกว่า 15 ปี ประหยัดค่าไฟ 32%
- ด้วยนวัตกรรมเซรามิกคุลลิ่ม สะท้อนความร้อน
- ใช้นวัตกรรมผมสี TSR ถึมแม้เฉดสีาะเข้มก็คลได้
- ยับยั้งการเกาะฝุ่น สีสามารถทำความสะอาดตัวเองได้
- ป้องกันน้ำและป้องกันคราบสกปรก
- เนื้อสีแน่นหนา กลบมิดดีเยี่ยม
- ทนทานการขัดดู สีสันสดใส ไม่หมอมไม่เก่าเร็ว

## เบเยอร์ซิลด์ เวธเธอร์การ์ด เกรดพรีเมียม ใช้มานได้ทั้งภายนอกและภายใน

- เม็ดสีมีอนภาคเล็กมากด้วยนาโนเทคโนโลยี
- เพิ่มความเรียบเนียน ทาได้ลื่นขึ้น
- ปกปิดพื้นผิวได้ดีเยี่ยม ด้วยซปเปอร์ไทเทเนียม
- ป้อมกันรับสี UV ให้สีสวยเหมือนใหม่เสมอ ด้วยเม็ดกาวอะคริลิก 2 ชั้น เทคโนโลยีล่าสุด าากสหรัฐอเมริกา
- ช่วยเพิ่มการยึดเกาะทนนานขึ้น 2 เท่า ทนทานต่อ ทกสภาวะอากาศ ทนทานนาน 10 ปี
- ลดการเกาะของฝุ่นผงและคราบสกปรกจากมลภาวะ

## ซินโนเท็กซ์ ซิลด์ เกรดพรีเมียม สำหรับทาภายนอกและภายใน

- ผลิตาากกาวอะคริลิกแท้ 100% ชนิดทนทานพิเศษ ให้การปกป้องพื้นผิวจากการกัดกร่อนของมลภาวะ และสภาพอากาศที่รนแรมได้ดีเยี่ยม
- ฟิล์มสีเรียบเนียน
- ลดการยึดเกาะของคราบฝุ่นละอองบนฟิล์มสี
- เซ็ดล้ามทำความสะอาณ่าย ด้วยเทคโนโลยี Self-Cleaning
- ป้อมกันการเกิดเชื้อราและตะไคร่น้ำ
- ปราศาากสารระเหยที่เป็นอันตราย (Low V0Cs)
- ทนทานนานนับ 10 ปี

## ซินโนเท็กซ์ ซิลด์ แมกซ์

เกรดพรีเมียม สำหรับทาภายนอกและภายใน ทนทาน ทนนาน ด้วยไทเทเนียม 3 ซั้น

- ฟิล์มสีสวยสดทนทาน ไม่ซีดาาม ป้องกันรังสี UV
- ยึดเกาะดีเยี่ยมด้วย Titanium Cross Link Technology
- ลดการยึดเกาะขอมคราบฝั่นละออมบนฟิล์มสี และสามารถทำความสะอาดตัวเองได้
- ปราศาากสารระเหยที่เป็นอันตราย (Low VOCs)
- ปกป้อมผนังจากคราบสกปรกทั้งคราบน้ำและ น้ำมันได้อย่ามมีประสิทธิภาพ
- ป้อมกันตะไคร่น้ำและเชื้อรา

## เบเยอร์คล ออลซิลด์พลัส ชนิดทึ่งเมา เกรดพรีเมียม เหมาะสำหรับทาภายนอกและภายใน

- ด้วยนวัตกรรมเซรามิกคลลิ่ม สะท้อนความร้อนได้สมถึม 96%
- ลดความร้อนบนพื้นผิวได้สมถึง 12 องศาเซลเซียส ประหยัดค่าไฟได้ถึง 25% • เซ็ดล้ามทำความสะอาณว่าย ป้อมกันคราบสกปรก
- ลดการเกาะของฝั่น
- สีสวยสดไม่ซีดจามว่าย ฟิล์มสีเรียบเนียน ไม่ลอกล่อน ป้องกันรังสี UV ให้บ้านสวยเหมือนใหม่อย่เสมอ

## เบเยอร์คูล ไดมอนด์ซิลด์ เกรดพรีเมี้ยม เหมาะสำหรับทาภายนอกและภายใน

- สีบ้านเย็นประหยัดค่าไฟ ด้วยนวัตกรรมเซรามิกคูลลิ่ม สะท้อนความร้อนได้สมถึง 95.5%
- ลดความร้อนบนพื้นผิ้วได้สูงถึง 12 องศาเซลเซียส ประหยัดค่าไฟได้ถึง 25% • เซ็ดล้ามทำความสะอาดว่าย ป้อมกันคราบสกปรก
- ลดการเกาะขอมฝุ่น • สีสวยสดไม่ซีดจามว่าย ฟิล์มสีเรียบเนียน ไม่ลอกล่อนว่าย
- ปกปิดพื้นผิวได้ดีเยี่ยม
- ป้องกันยับยั้งเชื้อราและตะไคร่น้ำ

# ผลิตภัณฑ์ สีทาอาคารเบเยอร์

สำหรับทาฝ้าและเพดาน

## เบเยอร์ซิลด์ แอร์เฟรช แอนตี้ไวรัส โกลด์ ไอออน สีทาฝ้าเพดาน ชนิดด้านพิเศษ

- สามารถยับยั้มเชื้อโคโรน่าไวรัส (SARS-CoV-2) โลมีครอบแบบน้ำ
- สะอาด 3 มิติ ฟอกอากาศสะอาด เซ็ดล้ามว่าย สลายคราบด้วยแสม
- ฟิล์มสีเนียนด้านพิเศษลดการสะท้อนแสมไฟ

#### เบเยอร์คูล ออลพลัส สีทาฝ้าเพดาน ชนิดฟิล์มด้านเนียนพิเศษ

- ทาขึ้นว่าย กลบมิดดี
- ประสานเป็นเนื้อเดียวกับผนัวปนได้ดีเยี่ยม
- ป้อมกันปัญหาสีลอกล่อน
- กันความร้อนและสะท้อนรับสีความร้อนจากแสมอาทิตย์ ได้มากกว่า 95.5%

## เบเยอร์คล ไดมอนด์ซิลด์ 7 สีทาฝ้าและเพดาน ชนิดด้านเนียนพิเศษ

- ทาขึ้นม่าย กลบมิดดี
- ป้อมกันปัญหาสีลอกล่อน
- มีเทคโนโลยีเซรามิกคลลิ่มช่วยให้กันความร้อน
- สะท้อนรับสี UV แสมอาทิตย์ได้มากกว่า 94.2%

ผลิตภัณฑ์

สำหรับทาหลังคา

สีตกแต่วพิเศษเบเยอร์

## เบเยอร์คูล รูฟ สีทาหลังคากันร้อน เกรดพรีเมียม 10 ปี สำหรับภายนอกและภายใน

- ทำหน้าที่เป็นฉนวนและสะท้อนรับสี UV จากแสงอาทิตย์ ได้มากกว่า 96.5% ประหยัดค่าไฟกว่า 25%
- ป้อมกันน้ำรั่วซึม 100%
- ยึดหยุ่นได้ถึง 5 เท่า ให้การยึดเกาะดีเยี่ยม
- ทาได้ทั้งหลังคากระเบื้องลอนและเมทัลชีท

## ซินโนเท็กซ์ รูฟ เพ้นท์

## สีทาหลังคาเกรดพรีเมียม 10 ปี สำหรับภายนอกและภายใน

- ฟิล์มสีสวยสถ ทนแกร่ม นานกว่า 10 ปี
- ทาได้โดยไม่ต้องทาสีรองพื้น (กรณีเป็นหลังคาใหม่)
- ผลิตจากกาวอะคริลิกแท้ 100% จากโรห์ม แอนด์ ฮาสส์ สหรัฐอเมริกา
- ให้การยึดเกาะที่ดีเยี่ยม
- ป้อมกันรับสี UV จากแสมแดด สีไม่ซีดจาม
- เฉดสีเข้ม มาตรฐานเกี่ยวกับผู้ผลิตกระเบื้อมชั้นนำ
- ทาได้อเนกประสมค์ เช่นผนัวบ้าน ตัดขอบ พื้นถนน สนามกีฬา หรือ บล็อคปูทางเดิน

## เบเยอร์ รูฟซีล คูล โพลียูรีเทน ไฮบริด โพลียุรีเทน ไฮบริด กันรั่วซึม สำหรับดาดฟ้า หลังคา

- กันรั่วซึม 100%
- ยึดหยุ่นสูมมากกว่า 600%
- ทนสภาวะอากาศ และรับสียูวี (มอก. 2321-2549)
- ช่วยลดความร้อนในอาคาร (มอก. 2514-2553)
- สะท้อนความร้อนสมสด 94.6% ช่วยประหยัดค่าไฟ
- ขัมน้ำได้ 60 วัน
- อายุการใช้มาน 7 ปี

# ผลิตภัณฑ์ สีตกแต่มพิเศษเบเยอร์

## เบเยอร์ วอเตอร์ บล็อก บี-3100 สีรอมพื้นปนอเนกประสมค์ ทนซื้นสม 75% เกรดซเปอร์ อัลตร้า พรีเมียม

- สำหรับพื้นผิวปูนทุกประเภท ทั้วปูนที่ฉาบเสร็าใหม่ ู่ ผนัวปูนเก่า หรือพื้นผิวปูนหลัวป<sup>ู้</sup>นตกได้ทันที
- เนื้อสีขาวยึดเกาะและกลบมิดพื้นผิวดีเยี่ยม
- ป้อมกันเชื้อรา ตะไคร่น้ำ
- ป้อมกันการเกิดคราบด่าม คราบเกลือ
- ปัญหาสีโป่วพอวลอกล่อน ได้อย่าวเต็มประสิทธิภาพ