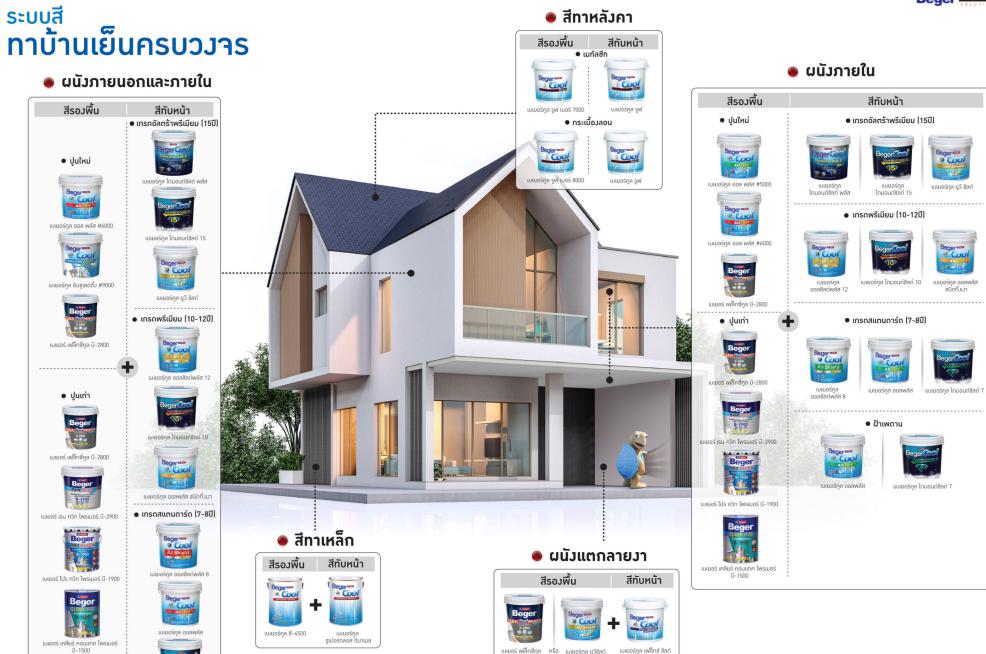

# ระบบสี **ทาอาคารเบเยอร**์

แบเยอร์คูล ไดมอนด์ซิลด์ 7

# ระบบสี **วานบ้านน็อกดาวน์**