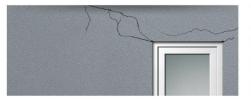

## เบเยอร์ ซุปเปอร์ เฟล็กซ์ ซิลด์ ซีเมนต์กันซึ้มชนิดยืดหยุ่นส่วนผสมเดียว กันซึมได้ทุกจุดทั่วบ้าน ดาดฟ้า ระเบียว พื้น ผนัว ห้อมน้ำ แทมค์น้ำ สระว่ายน้ำ

- กันรั่วซึม 100% ฟิล์มยึดหย่นสม ผสานรอยแตกร้าว กันซึมดีเยี่ยม
- ยึดเกาะแน่น ทาบนพื้นผิว กระเบื้อม คอนกรีต ปูนฉาบ
- ได้ทันทีโดยไม่ต้อมรอมพื้น
- สูตรน้ำมัน ปลอดภัย ไร้สารพิษ ทนทกสภาวะอากาศ ใช้ได้ทั้งภายนอกและภายใน

## เบเยอร์ ซุปเปอร์ เฟล็กซ์ 2K ซีเมนต์กันซึมชนิดยืดหย่น 2 ส่วนผสม กันซึมได้ทุกจุดทั่วบ้าน ดาดฟ้า ระเบียว พื้น ผนัว ห้องน้ำ แทงค์น้ำ สระว่ายน้ำ

- ฟิล์มยึดหย่นสม ผสานรอยแตกร้าว กันซึมดีเยี่ยม
- ยึดเกาะแน่น ทาบนพื้นผิว กระเบื้อม คอนกรีต ปูนฉาบ ได้ทันทีโดยไม่ต้อมรอมพื้น
- สตรน้ำมัน ปลอดภัย ไร้สารพิษ
- ทนทุกสภาวะอากาศ ใช้ได้ทั้งภายนอกและภายใน