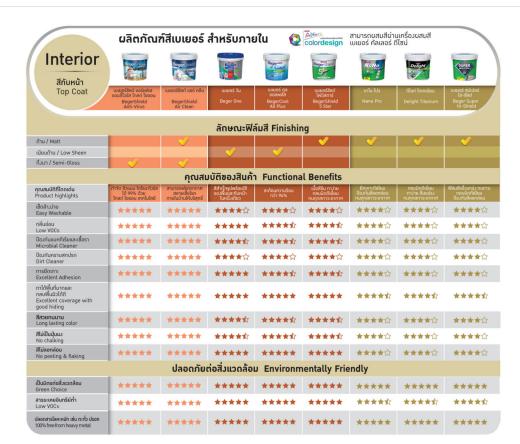

# <sub>ບ</sub>ຸລິຕກັດນ<sub>ຶ່</sub>ກົ สีทาอาคารเบเยอร์

## เบเยอร์ชิลด์ แอร์เฟรช แอนตี้ไวรัส โกลด์ ไอออน

## สีน้ำเกรดอัลตร้าพรีเมี่ยม สำหรับทาภายใน

- หนึ่งเดียวของสีทาภายในที่สามารถกำจัดและยับยั้ง เชื้อฮิวแมนโคโรน่าไวรัส (SARS-CoV-2)\* ได้ 99.98%
- เซ็ดล้ามว่าย ทนการขัดดูได้กว่า 400,000\*\* รอบ สมสดขอมตลาดสีทาภายใน
- ฟอกอากาศให้สะอาดบริสุทธิ์ตลอด 24 ชั่วโมม
- กลิ่นอ่อน ไร้สารระเหย(Zero VOCs) เข้าอย่ได้
- \* บลกดสอบโดยสถาบัน BIOSCIENCE ประเทศสหรัฐอเมริกา และ สถาบัน Virology ประเทศดังกฤเ \*\* บลกดสอบโดยค้องปกับัติการเบเยอร์ มีนาคม 2564

#### เบเยอร์ซิลด์ แอร์คลีน สีน้ำเกรดอัลตร้าพรีเมียม สำหรับทาภายใน

- ฟอกอากาศ 24 ชั่วโมม
- เซ็ดล้ามได้ 350.000\* รอบ สลายคราบสกปรก ได้ด้วยตัวเอม
- ป้องกันแบคทีเรียและเชื้อรา
- ปราศาากสารระเหยเป็นพิษ
- เป็นมิตรต่อสิ่มแวดล้อมและผู้อยู่อาศัย เครื่อม SCRUB ABRASION AND WAS

## เบเยอร์ซิลด์ อีซี่ คลีน แอนด์ แคร์ สีน้ำเกรดพรีเมียม สำหรับทาภายใน

- นวัตกรรมสีทาภายในที่เช็ดล้ามได้ดีที่สด ทนต่อการเซ็ดล้าวขัดถู 300,000\*\* รอบ
- กลิ่นอ่อนเข้าอย่ได้ภายใน 5 นาที
- ยับยั้มเชื้อโรคได้ 99.9%\*
- ปลอดภัยต่อผู้อยู่อาศัย และเป็นมิตรต่อสิ่มแวดล้อม \*น่านการถดสอบถามมาตรฐานาาทหน่วยมานภาครัฐ \*\*กดสอบด้วยเครื่อง SCRUB ABRASION AND WASHABILITY TESTER มาตรฐาน ASTM D2486

## เบเยอร์คล ออลพลัส ภายใน เกรดสแตนดาร์ด 7 ปี สำหรับทาภายใน

- สีบ้านเย็นประหยัดค่าไฟ ด้วยนวัตกรรมเซรามิกคลลิ่ม สะท้อนความร้อนได้สมถึง 95.5%
- ลดความร้อนบนพื้นผิวได้สมถึง 12 องศาเซลเซียส ประหยัดค่าไฟได้ถึง 25%
- กลบมิดดีเยี่ยม เนื้อสีเยอะ ทาว่าย ลิ่นแปรว
- ฟิล์มสีเนียนกว่าสีด้านทั่วไป
- ยึดเกาะแน่น ป้อมกันปัญหาสีลอกล่อน
- ป้อมกันยับยั้มเชื้อราและตะไคร่น้ำ

## สีดีไลท์ ไทเทเนียม สีน้ำเกรดสแตนดาร์ด 3-5 ปี สำหรับทาภายใน

- เทคโนโลยีซูเปอร์ไททาเนียม ที่สุดขอมนวัตกรรม การปกปิดพื้นผิว
- สียึดเกาะดี ไม่ลอกล่อน
- คงสภาพสีให้สวยทนทาน นานเท่านาน
- ทาว่ายลื่นแปรว
- ทนทานต่อการเกิดเชื้อรา ทนด่ามจากปน

## เบเยอร์ ซินโนเท็กซ์ ซูเปอร์คลีน สีน้ำเกรดพรีเมียม สำหรับทาภายใน

- เซ็ดล้ามทำความสะอาดม่าย ไม่ทิ้มคราบด้วย Stain Guard Protection
- ปลอดเชื้อโรค ปลอดภัยด้วย Silver Ion Technology ที่ฆ่าเชื้อโรคตายทันที โดยไม่ทิ้งสารเคมีตกค้าง
- ทนต่อการเซ็ดถได้ 60.000\* รอบ
- ปลอดสารระเหยที่เป็นอันตรายต่อสขภาพ Low VOCs
- ปกป้องผนังจากคราบสกปรกทั้งคราบน้ำและน้ำมัน ได้อย่ามมีประสิทธิภาพ

## สีเบเยอร์ วัน สีน้ำเกรดพรีเมียม สำหรับทาภายใน

- สีสำเร็ารูปพร้อมใช้ ไม่ต้อมผสมน้ำ
- ประหยัดค่าใช้ว่ายและประหยัดเวลาถึง 66% • ทนต่อการเซ็ดล้ามกว่า 60.00\* รอบ
- กลิ่นอ่อนเข้าใช้พื้นที่ได้เร็ว
- ปราศาากเชื้อโรคด้วย Silver Ion (Ag+)
- ปลอดสารระเหยที่เป็นพิษ ปลอดภัยจากปรอกและตะกั่ว \*กดสอนด้วยเครื่อง SCRUB ABRASION AND WASHABILITY TESTER มากรฐาน ASTM D2486

## เบเยอร์คูล ออลซิลด์ พลัส สีน้ำเกรดสแตนดาร์ด 8 ปี สำหรับทาภายใน

- สีบ้านเย็นประหยัดค่าไฟ ด้วยนวัตกรรมเซรามิกคลูลิ่ม สะท้อนความร้อนได้สูมถึง 95.5%
- ลดความร้อนบนพื้นผิวได้สุมถึม 12 อมศาเซลเซียส ประหยัดค่าไฟได้ถึง 25%
- กลบมิดดีเยี่ยม เนื้อสีเยอะ ทาว่าย ลื่นแปรม
- ฟิล์มสีเนียนกว่าสีด้านทั่วไป ทนทานต่อสภาวะอากาศ ที่รนแรมได้ดีเยี่ยม
- ยึดเกาะแน่น ป้อมกันปัญหาสีลอกล่อน
- ป้อมกันยับยั้มเชื้อราและตะไคร่น้ำ

## สีนาโนวัน สีน้ำอะคริลิก 100% สำหรับทาภายใน ชนิดด้าน

- ผลิตจากกาวนาโนอะคริลิก เรซิ่นพิเศษ โมเลกุล สีมีขนาดเล็กระดับนาโน สีจึมแทรกซึมลึกไม่ลอกล่อน
- เม็ดสีสตรคมทน สวยสดไม่ซีดจาม
- กลบมิดดีกว่า เนื้อสีเยอะ ทาได้พื้นที่มาก
- สะท้อนรังสีความร้อนจากแสงแดด
- ป้อมกัน ยับยั้มเชื้อราและตะไคร่น้ำ
- ปลอดภัยจากสารปรอทและตะทั่ว

## เบเยอร์ซุปเปอร์ ไฮ-ซิลด์ สีน้ำเกรดสแตนดาร์ด 5 ปี ชนิดด้าน สำหรับภายใน

- ฟิล์มสีกลบมิดพื้นผิวดีเยี่ยมด้วยนวัตกรรม ซูเปอร์ไททาเนียม ทาเห็นสีขึ้นสวยไว
- ฟิล์มสีสามารถสะท้อนความร้อน ช่วยลดอณหภมิ ให้บ้านเย็น และประหยัดค่าไฟฟ้า
- ฟิล์มสีทนต่อการเซ็ดล้าง มีคณสมบัติที่ช่วยลดการ เกาะตัวขอมฝัน
- สามารถทำความสะอาดได้ม่าย
- ฟิล์มสีไม่ลอกล่อน ไม่สะสมน้ำและความชื้นไว้บนผนัง
- ฟิล์มสีสามารถป้อมกันการเกิดเชื้อราและตะไคร่น้ำได้ดี
- ไม่ผสมสารปรอกและตะทั่ว